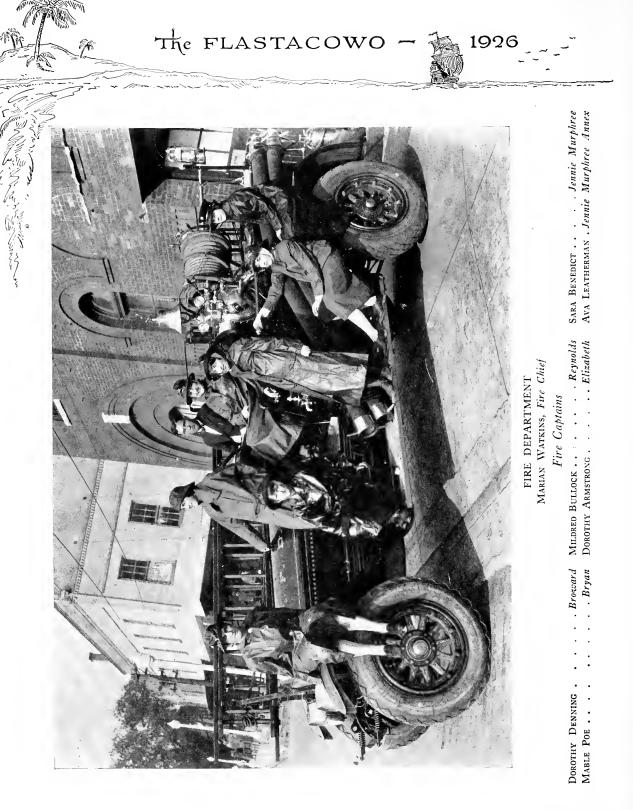

 ADELINE MOORE
 Sophomore Representative

 JEANNE KING
 Y. W. C. J. Representative

 MARIAN WATKINS
 Fire Chief