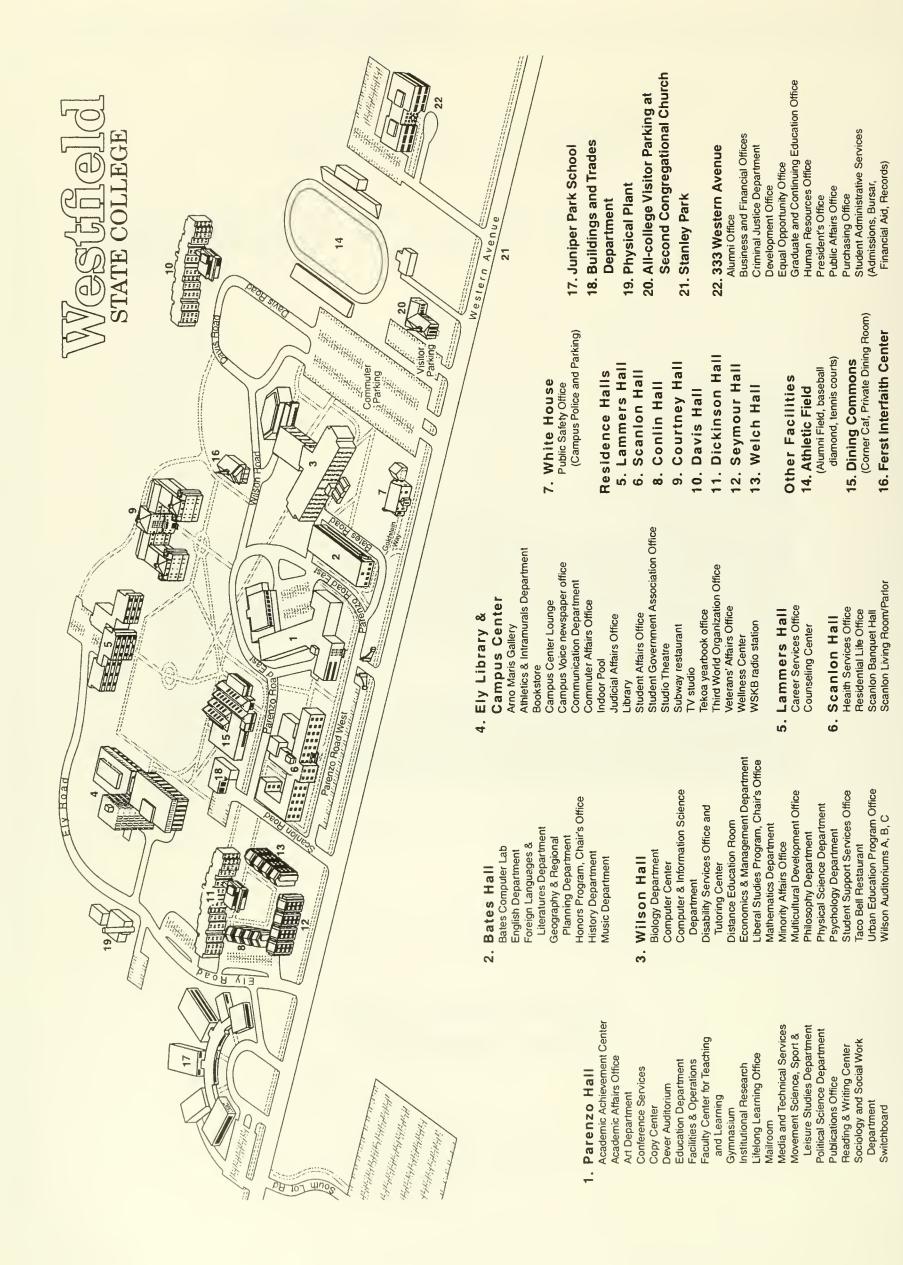

00000

Westfield State College sponsored by the office of alumni & parent programs







# **Department Of Public Safety Ext. 5262**

The Department of Public Safety is responsible for the safety of those who live, work, or visit the campus of Westfield State College. The department has three major components: Campus Police, Residence Halls Security Officers, and Student Security. The department is also responsible for the issue and sale of Parking Decals, other associated services, and for enforcing the parking policies of the college and the Commonwealth of Massachusetts. The department strives to have a close working relationship with students, faculty and staff, while also sponsoring crime prevention programs. Shuttles are provided to various parking areas, and there is an escort service available if desired. Officers are empowered to make arrests, and perform many of th